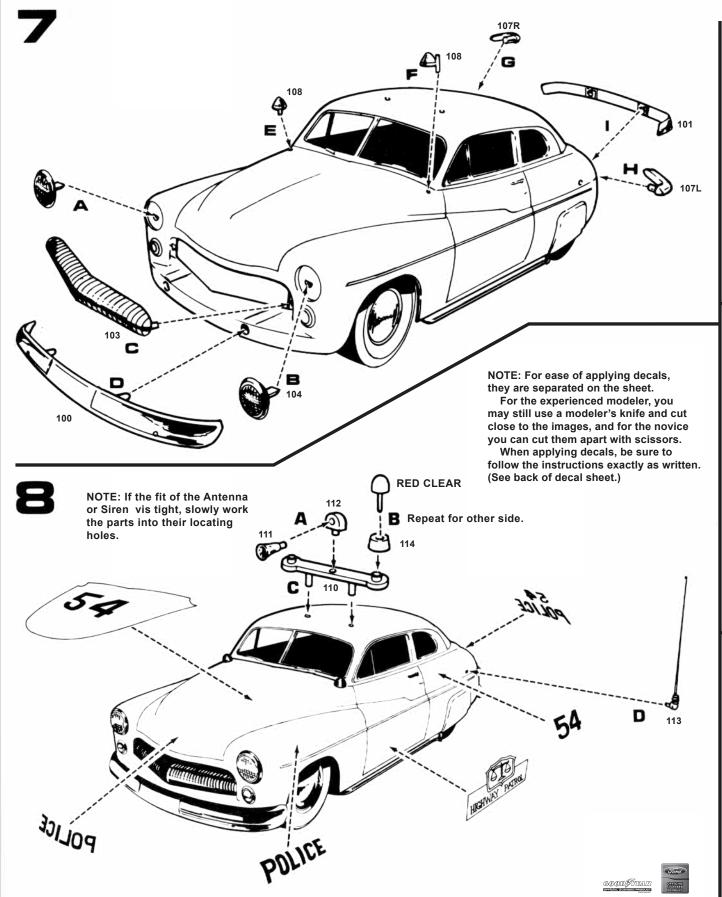

Snaps together...
no cement needed!
Follow numbers &
assembly letters.

## **Part Numbers**

COLORED: 99 on down • CHROME: 100 on up

**1**a front

**1**b rear

102 A 41 109 D

Ford Oval and nameplates are registered trademarks owned and licensed by Ford Motor Company. Manufactured by Round 2, LLC. www.ford.com Goodyear (and wing foot design) are trademarks of Goodyear Tire & Rubber Company, Akron, Ohio USA used under license by Round 2, LLC. MPC & design is a registered trademark of Learning Curve Brands, Inc. used under license to Round 2, LLC. 2009 Learning Curve Brands, Inc. all rights reserved.