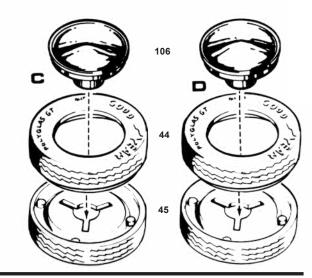

## **Part Numbers**

COLORED: 99 on down • CHROME: 100 on up

**1**a front

**1**b rear

102 A 41 109 D

Ford Oval and nameplates are registered trademarks owned and licensed by Ford Motor Company. Manufactured by Round 2, LLC. www.ford.com Goodyear (and wing foot design) are trademarks of Goodyear Tire & Rubber Company, Akron, Ohio USA used under license by Round 2, LLC. MPC & design is a registered trademark of Learning Curve Brands, Inc. used under license to Round 2, LLC. 2009 Learning Curve Brands, Inc. all rights reserved.