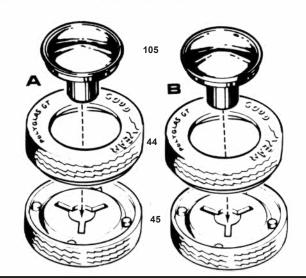

## **Part Numbers**

COLORED: 99 on down • CHROME: 100 on up

**1**a front

**1**b rear

102 A 41 109 D

Ford Oval and nameplates are registered trademarks owned and licensed by Ford Motor Company. Manufactured by Round 2, LLC. www.ford.com Goodyear (and wing foot design) are trademarks of Goodyear Tire & Rubber Company, Akron, Ohio USA used under license by Round 2, LLC. MPC & design is a registered trademark of Learning Curve Brands, Inc. used under license to Round 2, LLC. 2009 Learning Curve Brands, Inc. all rights reserved.