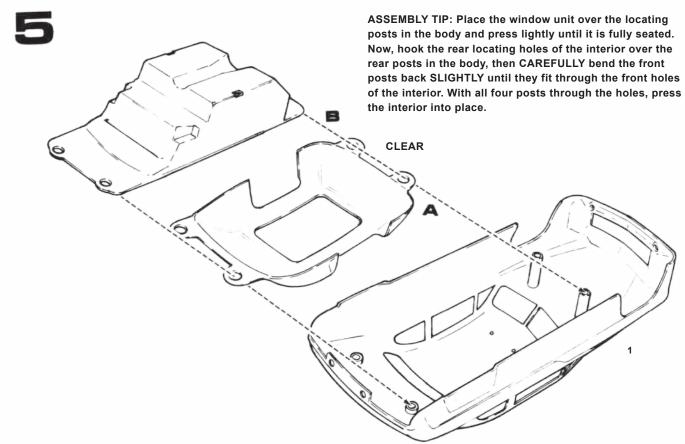

Snaps together...
no cement needed!
Follow numbers &
assembly letters.

## **Part Numbers**

COLORED: 99 on down • CHROME: 100 on up



**1**a front



**1**b rear



102 A 41 109 D

Ford Oval and nameplates are registered trademarks owned and licensed by Ford Motor Company. Manufactured by Round 2, LLC. www.ford.com Goodyear (and wing foot design) are trademarks of Goodyear Tire & Rubber Company, Akron, Ohio USA used under license by Round 2, LLC. MPC & design is a registered trademark of Learning Curve Brands, Inc. used under license to Round 2, LLC. 2009 Learning Curve Brands, Inc. all rights reserved.