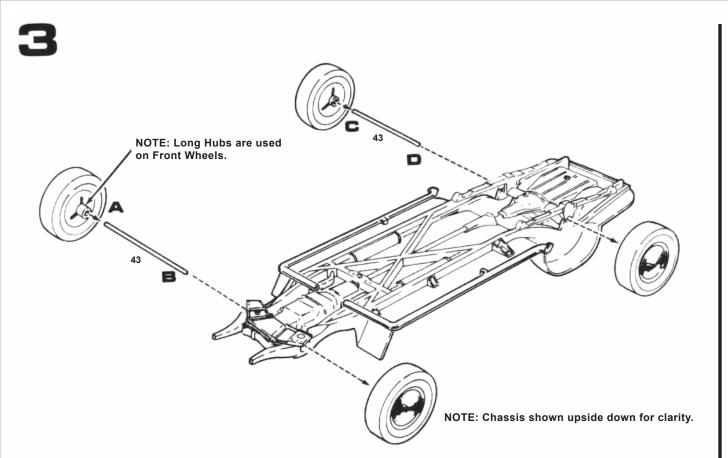

Snaps together...
no cement needed!
Follow numbers &
assembly letters.

## **Part Numbers**

COLORED: 99 on down • CHROME: 100 on up



**1**a front



**1**b rear



102 A 41 109 D

Ford Oval and nameplates are registered trademarks owned and licensed by Ford Motor Company. Manufactured by Round 2, LLC. www.ford.com Goodyear (and wing foot design) are trademarks of Goodyear Tire & Rubber Company, Akron, Ohio USA used under license by Round 2, LLC. MPC & design is a registered trademark of Learning Curve Brands, Inc. used under license to Round 2, LLC. 2009 Learning Curve Brands, Inc. all rights reserved.