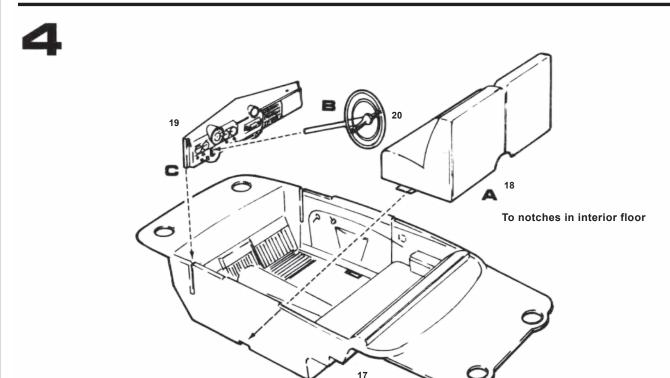

Snaps together...
no cement needed!
Follow numbers &
assembly letters.

## **Part Numbers**

COLORED: 99 on down • CHROME: 100 on up



**1**a front



**1**b rear



102 A 41 109 D

Ford Oval and nameplates are registered trademarks owned and licensed by Ford Motor Company. Manufactured by Round 2, LLC. www.ford.com Goodyear (and wing foot design) are trademarks of Goodyear Tire & Rubber Company, Akron, Ohio USA used under license by Round 2, LLC. MPC & design is a registered trademark of Learning Curve Brands, Inc. used under license to Round 2, LLC. 2009 Learning Curve Brands, Inc. all rights reserved.