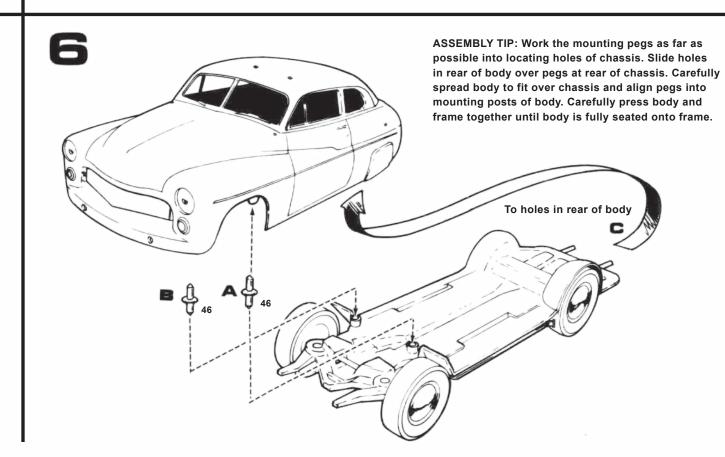

Snaps together...
no cement needed!
Follow numbers &
assembly letters.

## **Part Numbers**

COLORED: 99 on down • CHROME: 100 on up



**1**a front



**1**b rear



102 A 41 109 D

Ford Oval and nameplates are registered trademarks owned and licensed by Ford Motor Company. Manufactured by Round 2, LLC. www.ford.com Goodyear (and wing foot design) are trademarks of Goodyear Tire & Rubber Company, Akron, Ohio USA used under license by Round 2, LLC. MPC & design is a registered trademark of Learning Curve Brands, Inc. used under license to Round 2, LLC. 2009 Learning Curve Brands, Inc. all rights reserved.