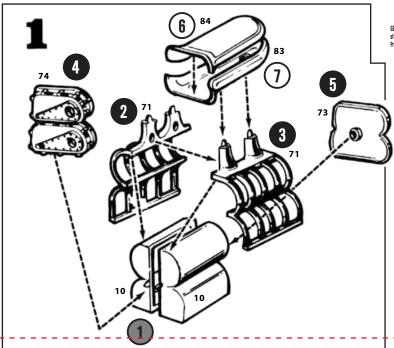

Before you begin building, look over the instructions carefully and test fit parts without cementing. Remove small parts from 'runners' with a modeler's knife, do not twist them off.

MPC kits are made of the highest quality styrene plastic.

Use only paint and cement made for styrene. Be sure that cement is used sparingly.

Trim off excess plastic or 'flash' and scrape plating from chromed parts before joining.

Follow the instructions carefully. The parts are numbered in their assembly order.