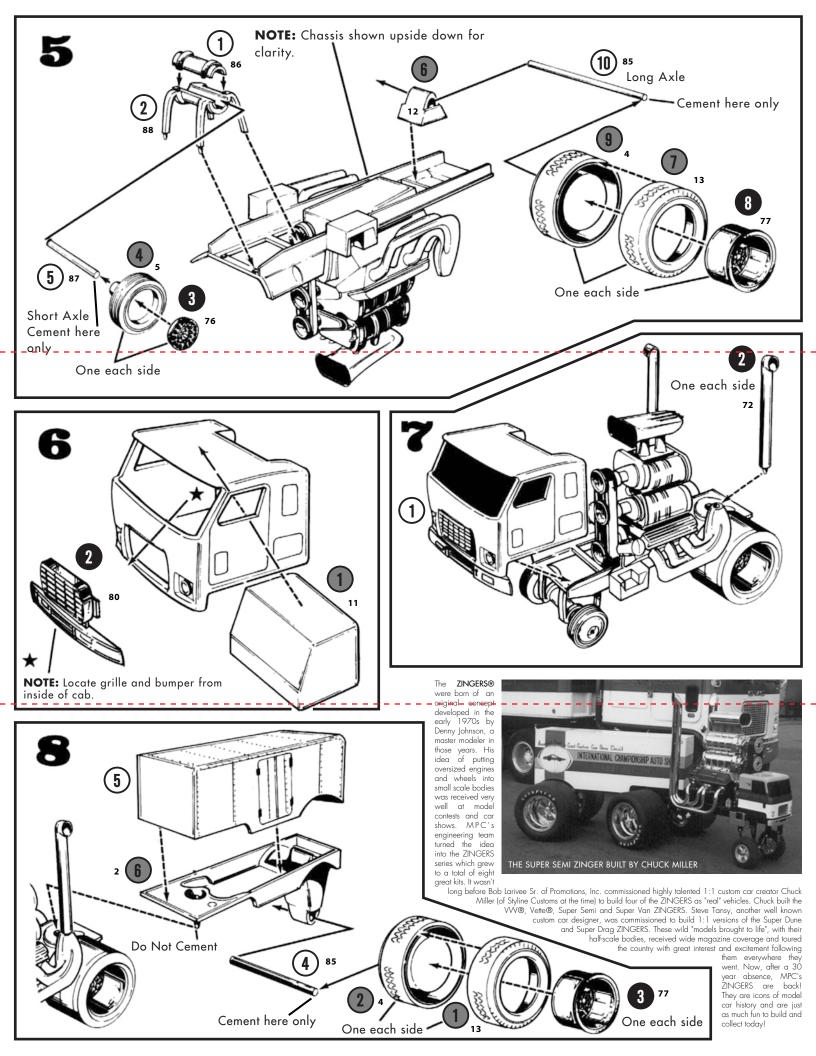

Before you begin building, look over the instructions carefully and test fit parts without cementing. Remove small parts from 'runners' with a modeler's knife, do not twist them off.

MPC kits are made of the highest quality styrene plastic.

Use only paint and cement made for styrene. Be sure that cement is used sparingly.

Trim off excess plastic or 'flash' and scrape plating from chromed parts before joining.

Follow the instructions carefully. The parts are numbered in their assembly order.