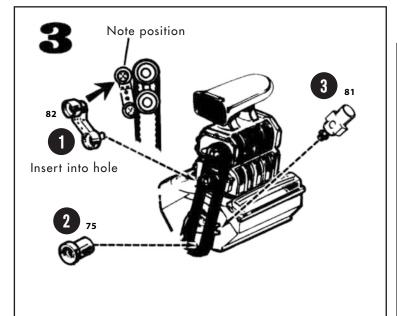

Before you begin building, look over the instructions carefully and test fit parts without cementing. Remove small parts from 'runners' with a modeler's knife, do not twist them off.

MPC kits are made of the highest quality styrene plastic.

Use only paint and cement made for styrene. Be sure that cement is used sparingly.

Trim off excess plastic or 'flash' and scrape plating from chromed parts before joining.

Follow the instructions carefully. The parts are numbered in their assembly order.