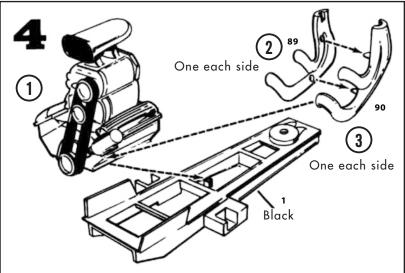

Before you begin building, look over the instructions carefully and test fit parts without cementing. Remove small parts from 'runners' with a modeler's knife, do not twist them off.

MPC kits are made of the highest quality styrene plastic.

Use only paint and cement made for styrene. Be sure that cement is used sparingly.

Trim off excess plastic or 'flash' and scrape plating from chromed parts before joining.

Follow the instructions carefully. The parts are numbered in their assembly order.