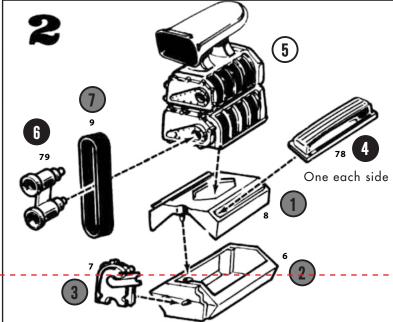

Before you begin building, look over the instructions carefully and test fit parts without cementing. Remove small parts from 'runners' with a modeler's knife, do not twist them off.

MPC kits are made of the highest quality styrene plastic.

Use only paint and cement made for styrene. Be sure that cement is used sparingly.

Trim off excess plastic or 'flash' and scrape plating from chromed parts before joining.

Follow the instructions carefully. The parts are numbered in their assembly order.