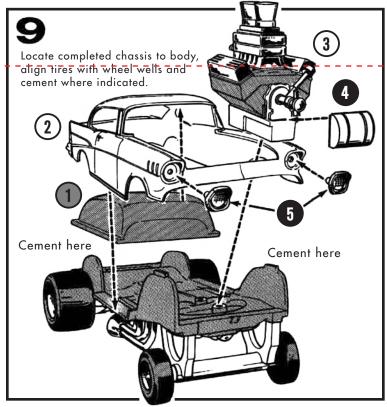

Before you begin building, look over the instructions carefully and test fit parts without cementing. Remove small parts from 'runners' with a modeler's knife, do not twist them off.

MPC kits are made of the highest quality styrene plastic.

Use only paint and cement made for styrene. Be sure that cement is used sparingly.

Trim off excess plastic or 'flash' and scrape plating from chromed parts before joining.

Follow the instructions carefully. The parts are numbered in their assembly order.