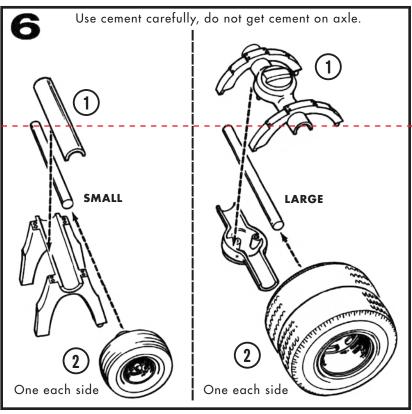

Before you begin building, look over the instructions carefully and test fit parts without cementing. Remove small parts from 'runners' with a modeler's knife, do not twist them off.

MPC kits are made of the highest quality styrene plastic.

Use only paint and cement made for styrene. Be sure that cement is used sparingly.

Trim off excess plastic or 'flash' and scrape plating from chromed parts before joining.

Follow the instructions carefully. The parts are numbered in their assembly order.