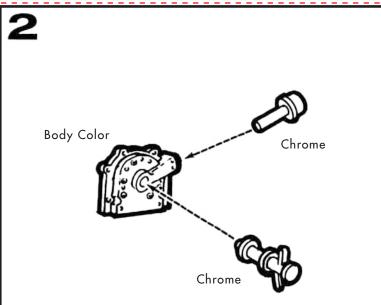

Before you begin building, look over the instructions carefully and test fit parts without cementing. Remove small parts from 'runners' with a modeler's knife, do not twist them off.

MPC kits are made of the highest quality styrene plastic.

Use only paint and cement made for styrene. Be sure that cement is used sparingly.

Trim off excess plastic or 'flash' and scrape plating from chromed parts before joining.

Follow the instructions carefully. The parts are numbered in their assembly order.