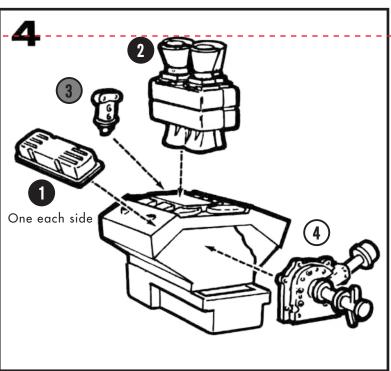

Before you begin building, look over the instructions carefully and test fit parts without cementing. Remove small parts from 'runners' with a modeler's knife, do not twist them off.

MPC kits are made of the highest quality styrene plastic.

Use only paint and cement made for styrene. Be sure that cement is used sparingly.

Trim off excess plastic or 'flash' and scrape plating from chromed parts before joining.

Follow the instructions carefully. The parts are numbered in their assembly order.