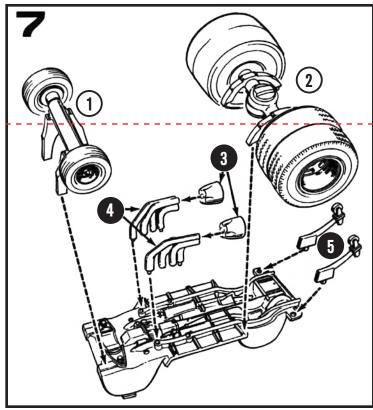

Before you begin building, look over the instructions carefully and test fit parts without cementing. Remove small parts from 'runners' with a modeler's knife, do not twist them off.

MPC kits are made of the highest quality styrene plastic.

Use only paint and cement made for styrene. Be sure that cement is used sparingly.

Trim off excess plastic or 'flash' and scrape plating from chromed parts before joining.

Follow the instructions carefully. The parts are numbered in their assembly order.