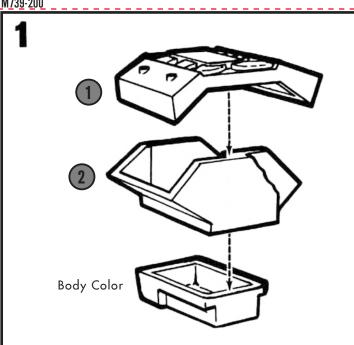

Before you begin building, look over the instructions carefully and test fit parts without cementing. Remove small parts from 'runners' with a modeler's knife, do not twist them off.

MPC kits are made of the highest quality styrene plastic.

Use only paint and cement made for styrene. Be sure that cement is used sparingly.

Trim off excess plastic or 'flash' and scrape plating from chromed parts before joining.

Follow the instructions carefully. The parts are numbered in their assembly order.