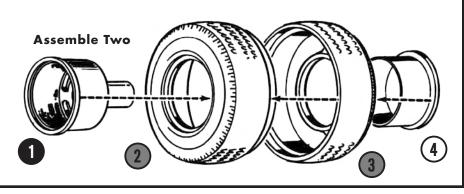

Before you begin building, look over the instructions carefully and test fit parts without cementing. Remove small parts from 'runners' with a modeler's knife, do not twist them off.

MPC kits are made of the highest quality styrene plastic.

Use only paint and cement made for styrene. Be sure that cement is used sparingly.

Trim off excess plastic or 'flash' and scrape plating from chromed parts before joining.

Follow the instructions carefully. The parts are numbered in their assembly order.