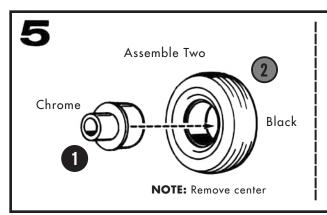

Before you begin building, look over the instructions carefully and test fit parts without cementing. Remove small parts from 'runners' with a modeler's knife, do not twist them off.

MPC kits are made of the highest quality styrene plastic.

Use only paint and cement made for styrene. Be sure that cement is used sparingly.

Trim off excess plastic or 'flash' and scrape plating from chromed parts before joining.

Follow the instructions carefully. The parts are numbered in their assembly order.