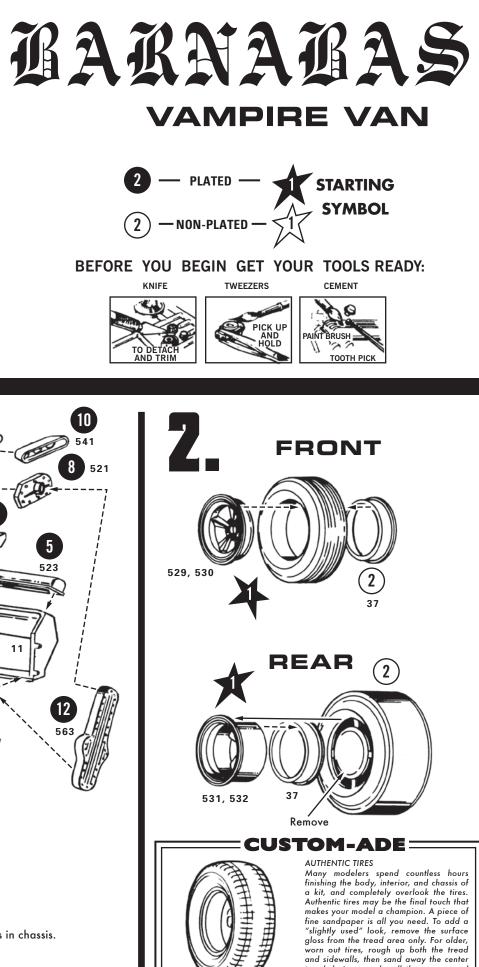

**X NOTE:** Cement to engine after engine is in chassis.

the tire.

tread design, evenly, all the way around