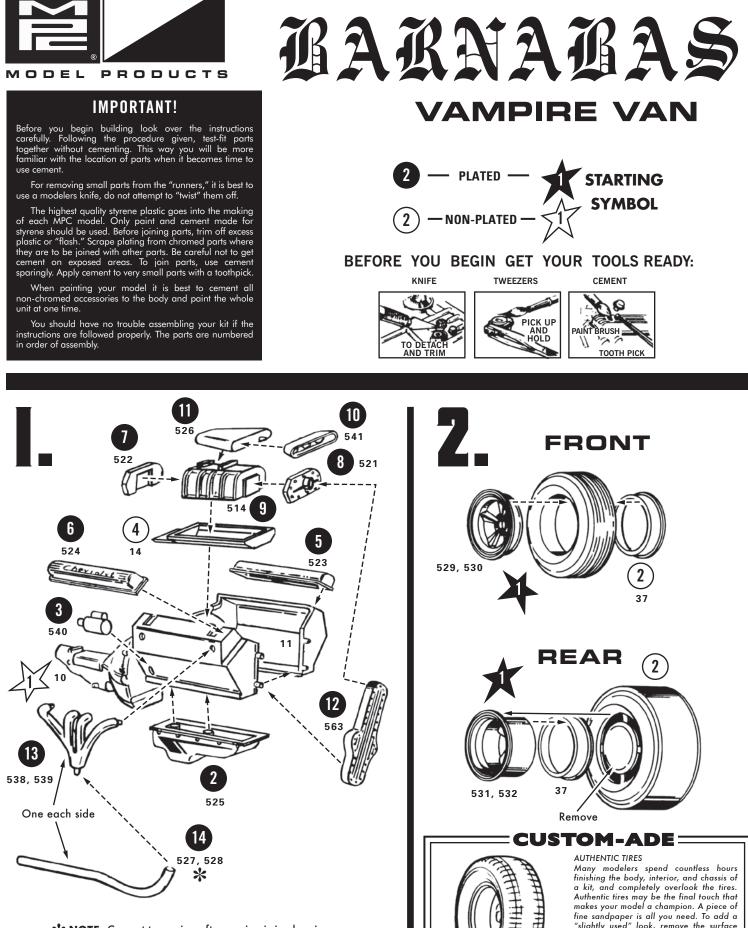

**X NOTE:** Cement to engine after engine is in chassis.

the tire.

tread design, evenly, all the way around