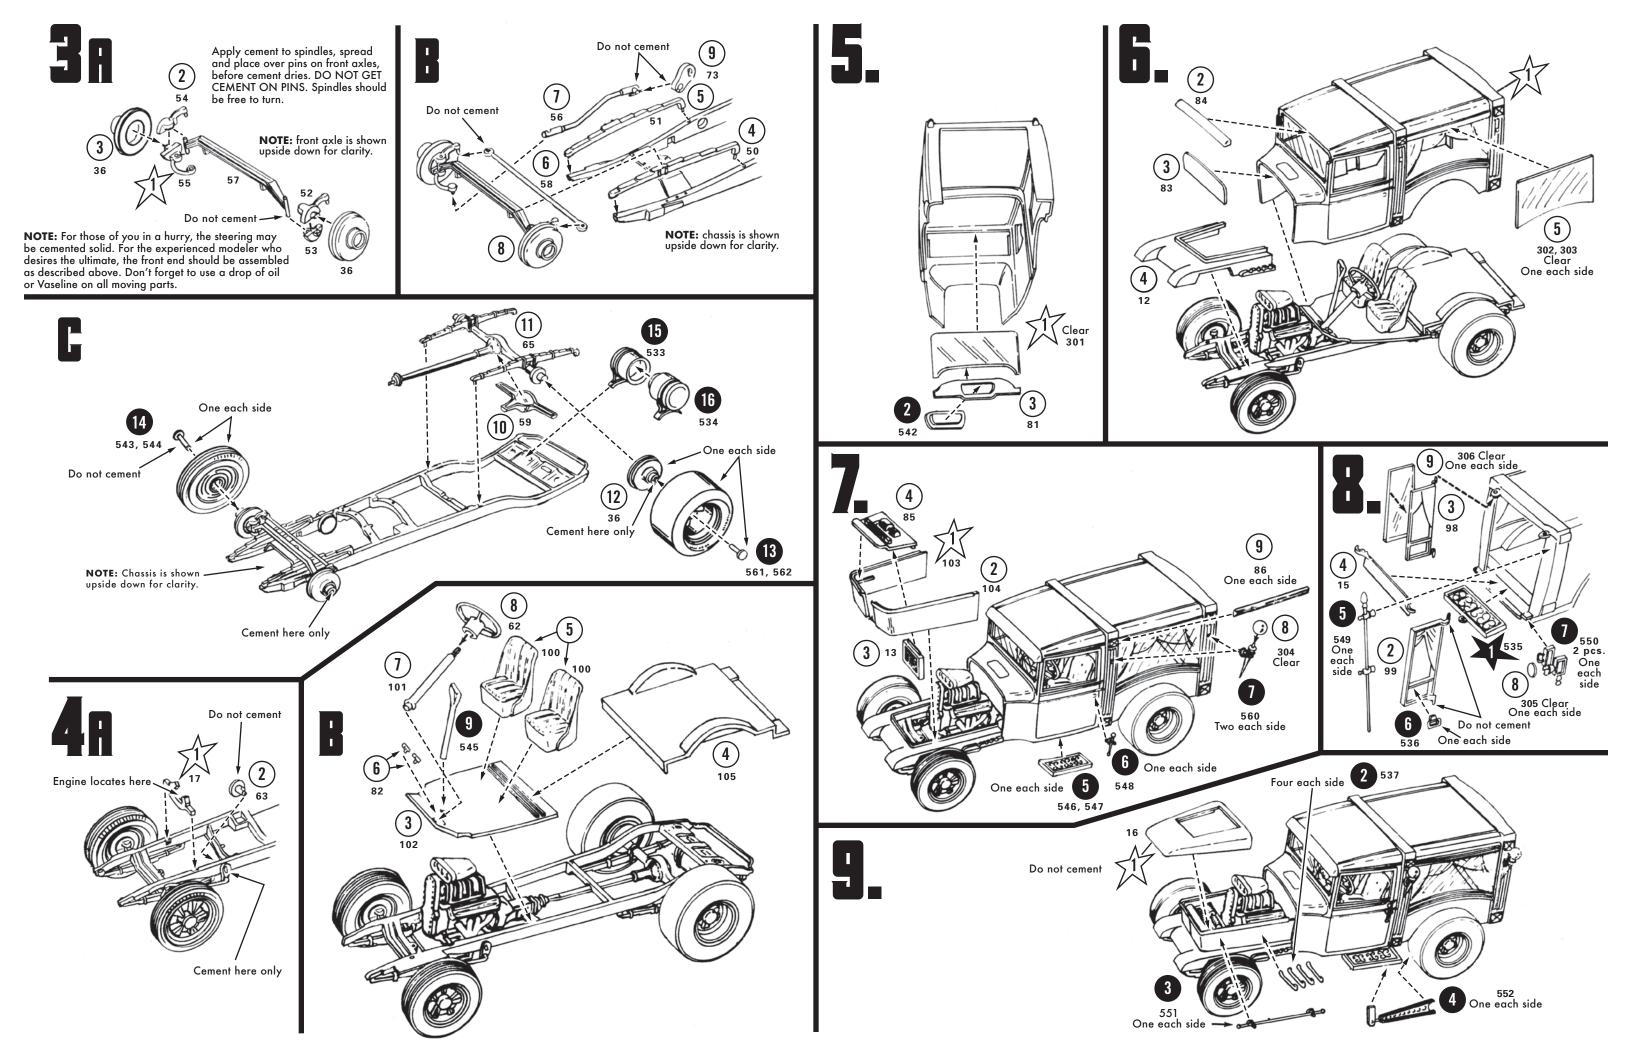

**X NOTE:** Cement to engine after engine is in chassis.

the tire.

tread design, evenly, all the way around