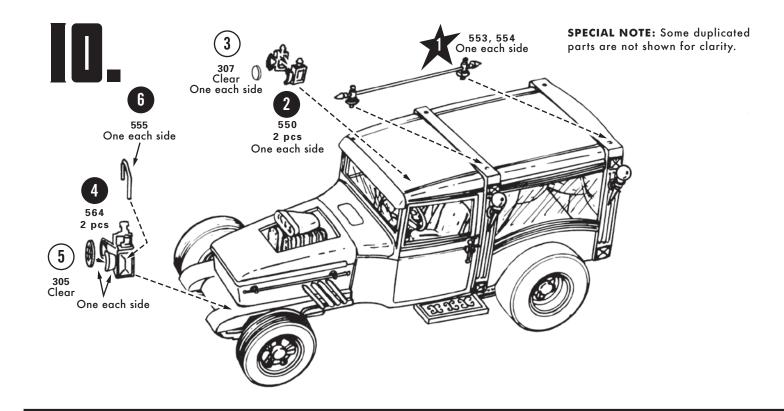

## **IS BARNABAS YOUR BAG?** LOOK FOR OTHER GREAT MPC **DARK SHADOWS** KITS. GET 'EM ALL FROM YOUR LOCAL HOBBY SHOP.

©Dan Curtis Productions, Inc. All rights reserved. Goodyear (and wing foot design) is a trademark of The Goodyear Tire & Rubber Company, Akron, Ohio USA used under license by Round 2, LLC. Other names and trademarks used under license to Round 2, LLC or by permission. MPC is a registered trademark. © 2011. Round 2 and design is a trademark of Round 2, LLC. © 2011 Round 2, LLC, South Bend, IN 46628 USA. Product and packaging designed in the USA. Printed in China. All rights reserved.











**X NOTE:** Cement to engine after engine is in chassis.

the tire.

tread design, evenly, all the way around