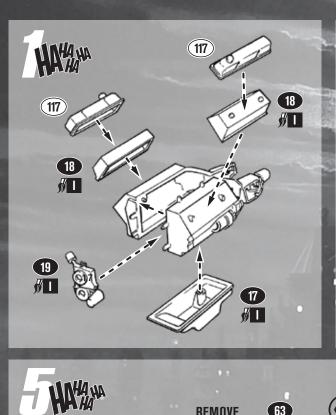

## GENERAL ASSEMBLY

- · Before assembling model, study diagram carefully.
- For best results, assemble model exactly in the order indicated.
- Take time to familiarize yourself with all the parts and their corresponding
- Carefully cut the parts from the plastic tree supports and remove any

## **GLUING TIPS**

- This kit is molded from the finest high-impact styrene plastic use only cement or glue compatible with styrene.
- Test-fit parts before cementing together to familiarize yourself with their assembly, noting the points where cement is to be applied.
- Apply cement to inside surfaces only; avoid getting cement on outer surfaces of parts.
- Use cement sparingly, and avoid getting it on your hands, so as not to mar plastic surfaces
- Remove chrome plating from part surfaces being cemented. Some cements will not stick to chrome plating.
- Do not hurry. Work carefully and patiently.