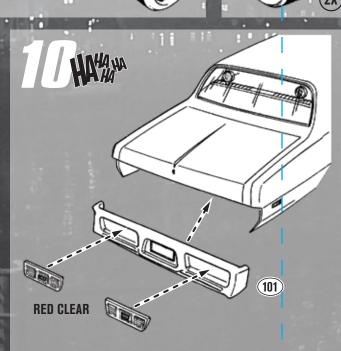

## GENERAL ASSEMBLY

- · Before assembling model, study diagram carefully.
- For best results, assemble model exactly in the order indicated.
- Take time to familiarize yourself with all the parts and their corresponding
- Carefully cut the parts from the plastic tree supports and remove any

## **GLUING TIPS**

- This kit is molded from the finest high-impact styrene plastic use only cement or glue compatible with styrene.
- Test-fit parts before cementing together to familiarize yourself with their assembly, noting the points where cement is to be applied.
- Apply cement to inside surfaces only; avoid getting cement on outer surfaces of parts.
- Use cement sparingly, and avoid getting it on your hands, so as not to mar plastic surfaces
- Remove chrome plating from part surfaces being cemented. Some cements will not stick to chrome plating.
- Do not hurry. Work carefully and patiently.