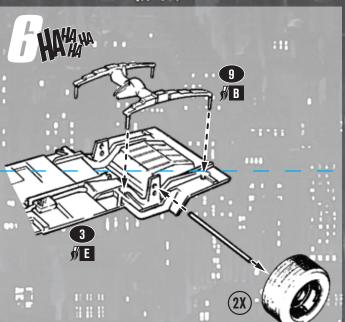

## GENERAL ASSEMBLY

- · Before assembling model, study diagram carefully.
- For best results, assemble model exactly in the order indicated.
- Take time to familiarize yourself with all the parts and their corresponding
- Carefully cut the parts from the plastic tree supports and remove any

## **GLUING TIPS**

- This kit is molded from the finest high-impact styrene plastic use only cement or glue compatible with styrene.
- Test-fit parts before cementing together to familiarize yourself with their assembly, noting the points where cement is to be applied.
- Apply cement to inside surfaces only; avoid getting cement on outer surfaces of parts.
- Use cement sparingly, and avoid getting it on your hands, so as not to mar plastic surfaces
- Remove chrome plating from part surfaces being cemented. Some cements will not stick to chrome plating.
- Do not hurry. Work carefully and patiently.