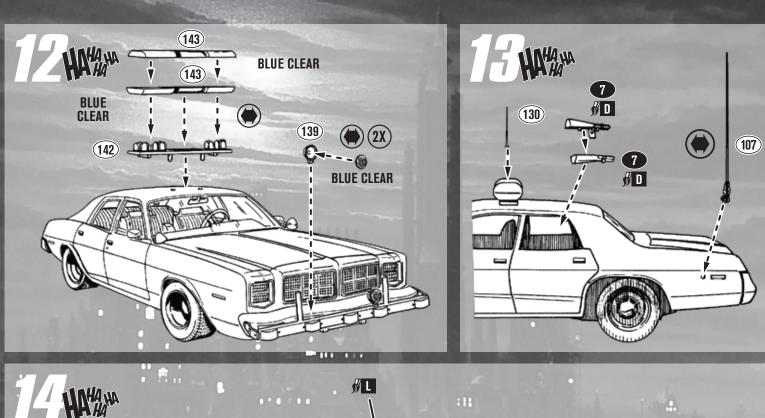

## GENERAL ASSEMBLY

- · Before assembling model, study diagram carefully.
- For best results, assemble model exactly in the order indicated.
- Take time to familiarize yourself with all the parts and their corresponding
- Carefully cut the parts from the plastic tree supports and remove any

## **GLUING TIPS**

- This kit is molded from the finest high-impact styrene plastic use only cement or glue compatible with styrene.
- Test-fit parts before cementing together to familiarize yourself with their assembly, noting the points where cement is to be applied.
- Apply cement to inside surfaces only; avoid getting cement on outer surfaces of parts.
- Use cement sparingly, and avoid getting it on your hands, so as not to mar plastic surfaces
- Remove chrome plating from part surfaces being cemented. Some cements will not stick to chrome plating.
- Do not hurry. Work carefully and patiently.