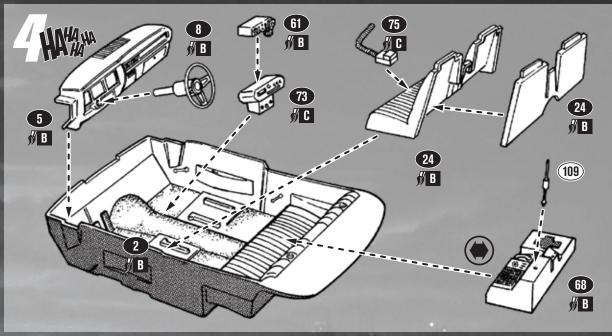

## GENERAL ASSEMBLY

- · Before assembling model, study diagram carefully.
- For best results, assemble model exactly in the order indicated.
- Take time to familiarize yourself with all the parts and their corresponding
- Carefully cut the parts from the plastic tree supports and remove any