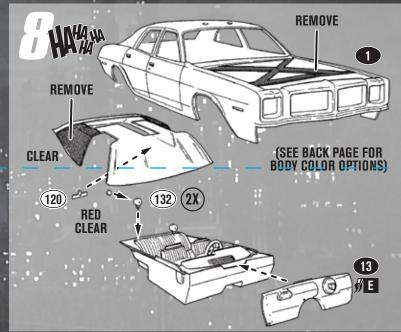

## GENERAL ASSEMBLY

- · Before assembling model, study diagram carefully.
- For best results, assemble model exactly in the order indicated.
- Take time to familiarize yourself with all the parts and their corresponding
- Carefully cut the parts from the plastic tree supports and remove any

## **GLUING TIPS**

- This kit is molded from the finest high-impact styrene plastic use only cement or glue compatible with styrene.
- Test-fit parts before cementing together to familiarize yourself with their assembly, noting the points where cement is to be applied.
- Apply cement to inside surfaces only; avoid getting cement on outer surfaces of parts.
- Use cement sparingly, and avoid getting it on your hands, so as not to mar plastic surfaces
- Remove chrome plating from part surfaces being cemented. Some cements will not stick to chrome plating.
- Do not hurry. Work carefully and patiently.