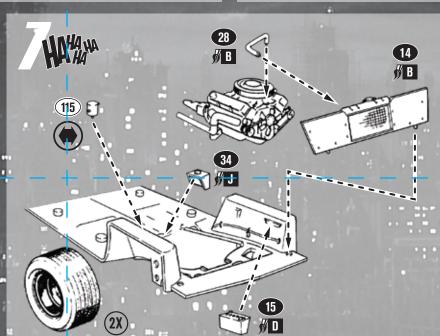

## GENERAL ASSEMBLY

- · Before assembling model, study diagram carefully.
- For best results, assemble model exactly in the order indicated.
- Take time to familiarize yourself with all the parts and their corresponding
- Carefully cut the parts from the plastic tree supports and remove any

## **GLUING TIPS**

- This kit is molded from the finest high-impact styrene plastic use only cement or glue compatible with styrene.
- Test-fit parts before cementing together to familiarize yourself with their assembly, noting the points where cement is to be applied.
- Apply cement to inside surfaces only; avoid getting cement on outer surfaces of parts.
- Use cement sparingly, and avoid getting it on your hands, so as not to mar plastic surfaces
- Remove chrome plating from part surfaces being cemented. Some cements will not stick to chrome plating.
- Do not hurry. Work carefully and patiently.