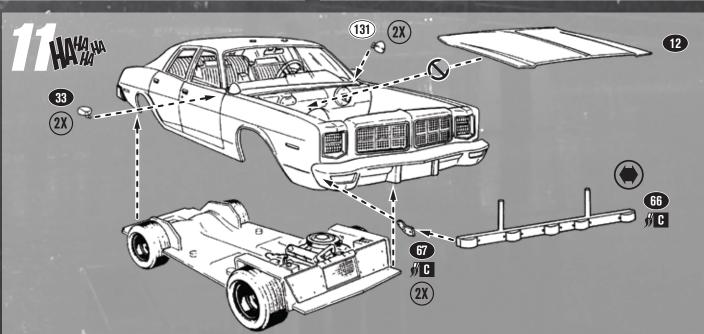

## GENERAL ASSEMBLY

- · Before assembling model, study diagram carefully.
- For best results, assemble model exactly in the order indicated.
- Take time to familiarize yourself with all the parts and their corresponding
- Carefully cut the parts from the plastic tree supports and remove any

## **GLUING TIPS**

- This kit is molded from the finest high-impact styrene plastic use only cement or glue compatible with styrene.
- Test-fit parts before cementing together to familiarize yourself with their assembly, noting the points where cement is to be applied.
- Apply cement to inside surfaces only; avoid getting cement on outer surfaces of parts.
- Use cement sparingly, and avoid getting it on your hands, so as not to mar plastic surfaces
- Remove chrome plating from part surfaces being cemented. Some cements will not stick to chrome plating.
- Do not hurry. Work carefully and patiently.