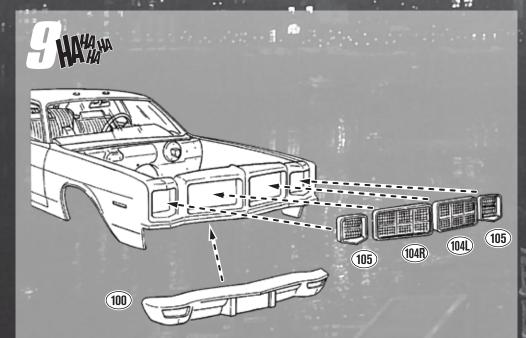

## GENERAL ASSEMBLY

- · Before assembling model, study diagram carefully.
- For best results, assemble model exactly in the order indicated.
- Take time to familiarize yourself with all the parts and their corresponding
- Carefully cut the parts from the plastic tree supports and remove any

## **GLUING TIPS**

- This kit is molded from the finest high-impact styrene plastic use only cement or glue compatible with styrene.
- Test-fit parts before cementing together to familiarize yourself with their assembly, noting the points where cement is to be applied.
- Apply cement to inside surfaces only; avoid getting cement on outer surfaces of parts.
- Use cement sparingly, and avoid getting it on your hands, so as not to mar plastic surfaces
- Remove chrome plating from part surfaces being cemented. Some cements will not stick to chrome plating.
- Do not hurry. Work carefully and patiently.