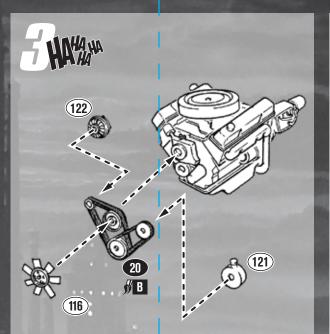

## GENERAL ASSEMBLY

- · Before assembling model, study diagram carefully.
- For best results, assemble model exactly in the order indicated.
- Take time to familiarize yourself with all the parts and their corresponding
- Carefully cut the parts from the plastic tree supports and remove any