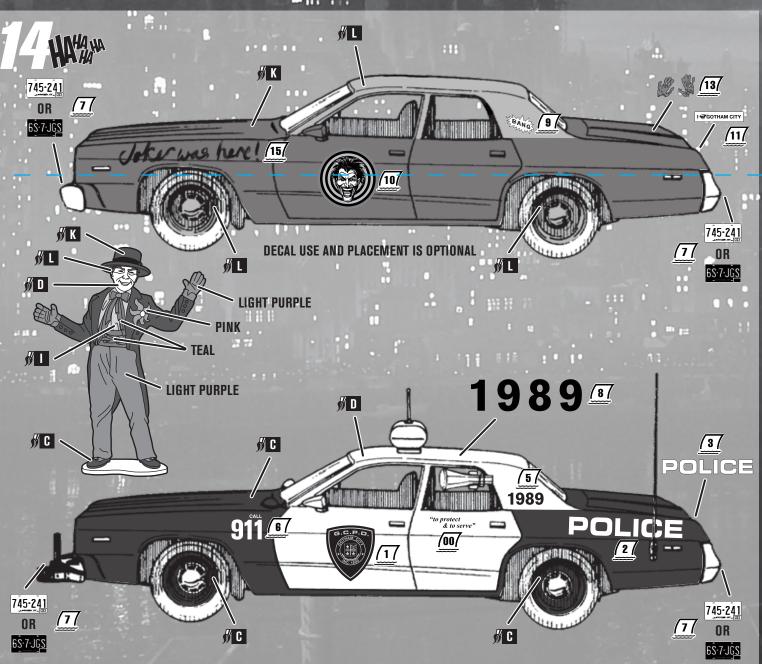

## GENERAL ASSEMBLY

- · Before assembling model, study diagram carefully.
- For best results, assemble model exactly in the order indicated.
- Take time to familiarize yourself with all the parts and their corresponding
- Carefully cut the parts from the plastic tree supports and remove any

## **GLUING TIPS**

- This kit is molded from the finest high-impact styrene plastic use only cement or glue compatible with styrene.
- Test-fit parts before cementing together to familiarize yourself with their assembly, noting the points where cement is to be applied.
- Apply cement to inside surfaces only; avoid getting cement on outer surfaces of parts.
- Use cement sparingly, and avoid getting it on your hands, so as not to mar plastic surfaces
- Remove chrome plating from part surfaces being cemented. Some cements will not stick to chrome plating.
- Do not hurry. Work carefully and patiently.