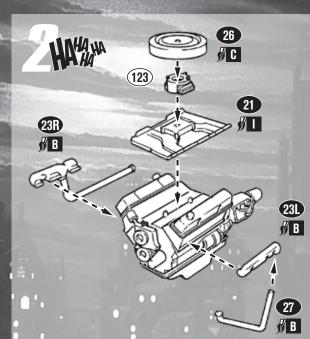

## GENERAL ASSEMBLY

- · Before assembling model, study diagram carefully.
- For best results, assemble model exactly in the order indicated.
- Take time to familiarize yourself with all the parts and their corresponding
- Carefully cut the parts from the plastic tree supports and remove any