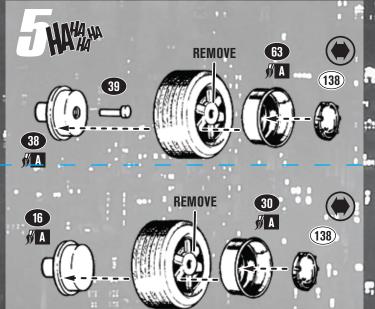

## GENERAL ASSEMBLY

- · Before assembling model, study diagram carefully.
- For best results, assemble model exactly in the order indicated.
- Take time to familiarize yourself with all the parts and their corresponding
- Carefully cut the parts from the plastic tree supports and remove any