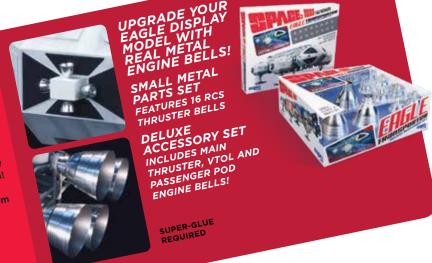

Use cyanoacrylate ("super glue") to permanently hold parts in place if desired.

Locate the TEETH inside top of nose cone to the holes in the top of the rear wall. Tilt nose cone down and allow the lower TEETH to click into the holes in the bottom. Gently squeeze the nose cone at the sides if necessary.