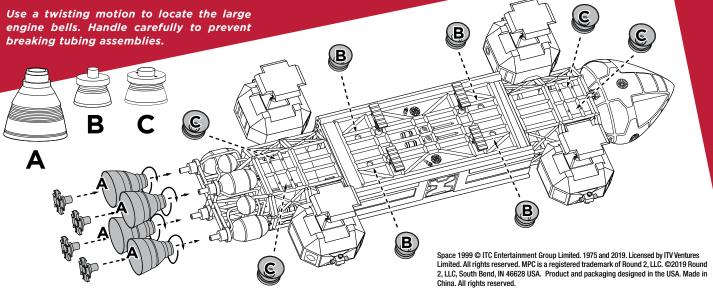

Use cyanoacrylate ("super glue") to permanently hold parts in place if desired.

Locate the TEETH inside top of nose cone to the holes in the top of the rear wall. Tilt nose cone down and allow the lower TEETH to click into the holes in the bottom. Gently squeeze the nose cone at the sides if necessary.