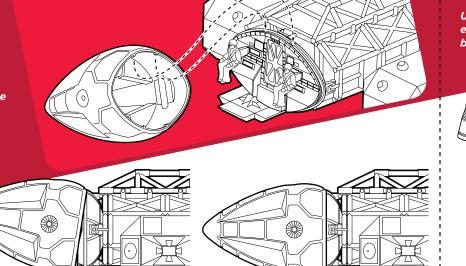

Use cyanoacrylate ("super glue") to permanently hold parts in place if desired.

Locate the TEETH inside top of nose cone to the holes in the top of the rear wall. Tilt nose cone down and allow the lower TEETH to click into the holes in the bottom. Gently squeeze the nose cone at the sides if necessary.